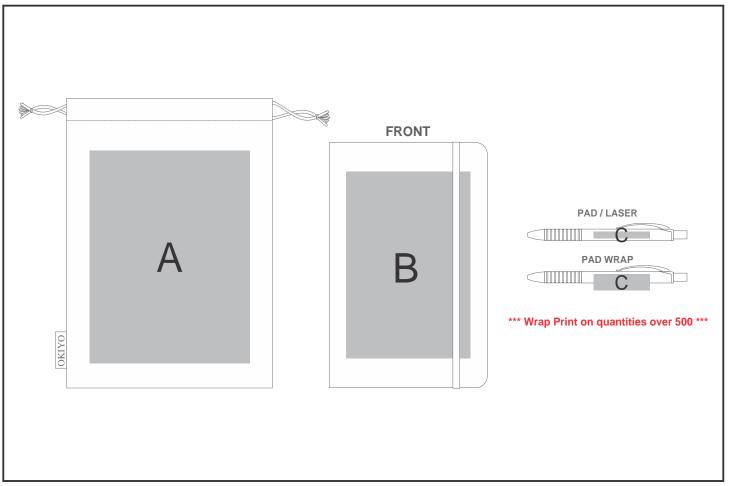

## **Need to know:**

- Includes 1-Colour, 1-Position Screen Print on Pouch & Notebook AND 1-Position Laser Engraving on Pen (setup fee applies)
- POS A & B: Texture of the item will affect the screen print
- Laser Engraving Colour is Inconsistent
- Laser Colour: POS B Black | POS C Tonal

## **Branding Options:**

| Position | Branding Method (Branding Code) | No. of Colours | Dimension               |
|----------|---------------------------------|----------------|-------------------------|
| Α        | Screen Print (SA)               | 1 Colour       | 100mm wide x 100mm high |
| Α        | Digital Direct Transfer (DDT-D) | Full Colour    | 74mm wide x 105mm high  |
| А        | Digital Direct Transfer (DDT-A) | Full Colour    | 105mm wide x 148mm high |
| Α        | Digital Direct Transfer (DDT-B) | Full Colour    | 140mm wide x 180mm high |

| В | Screen Print (SA)               | 1 Colour    | 110mm wide x 150mm high |
|---|---------------------------------|-------------|-------------------------|
| В | Digital Direct Transfer (DDT-D) | Full Colour | 74mm wide x 105mm high  |
| В | Digital Direct Transfer (DDT-A) | Full Colour | 100mm wide x 148mm high |

| В | Digital Direct Transfer (DDT-B) | Full Colour | 100mm wide x 160mm high |
|---|---------------------------------|-------------|-------------------------|
| В | Laser Engraving (LA)            | N/A         | 80mm wide x 60mm high   |
|   |                                 |             |                         |
| С | Laser Engraving (LC)            | N/A         | 45mm wide x 6mm high    |
| С | Pad Printing (PA)               | 4 Colours   | 50mm wide x 6mm high    |
| С | Pad Wrap (PW)                   | 1 Colour    | 48mm wide x 14mm high   |